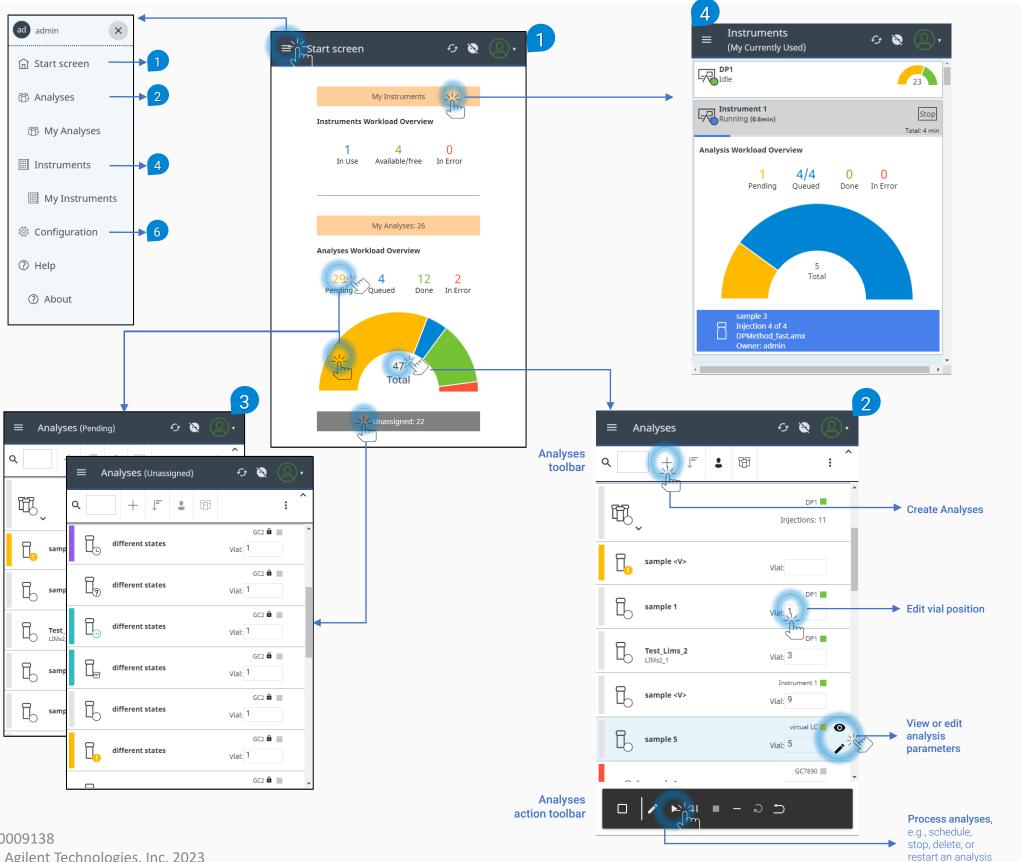

## Getting Started with Sample Scheduler

Manage your daily workload in 2 the Analyses view, for example, create analyses, edit parameters in the **Details** pane, change vial position, and process analyses or sequences. Filter your daily workload by state. Click or tap on a segment of the half-circle radar or the corresponding category above to view analyses with a specific workload state. Click or tap on the Unassigned button to view all unassigned analyses.

Click or tap elements on the Start

Screen to view details about your

laboratory's workload.

Click or tap the My Instruments button to view your currently used instruments for analysis requests with the status Scheduled or Pending.