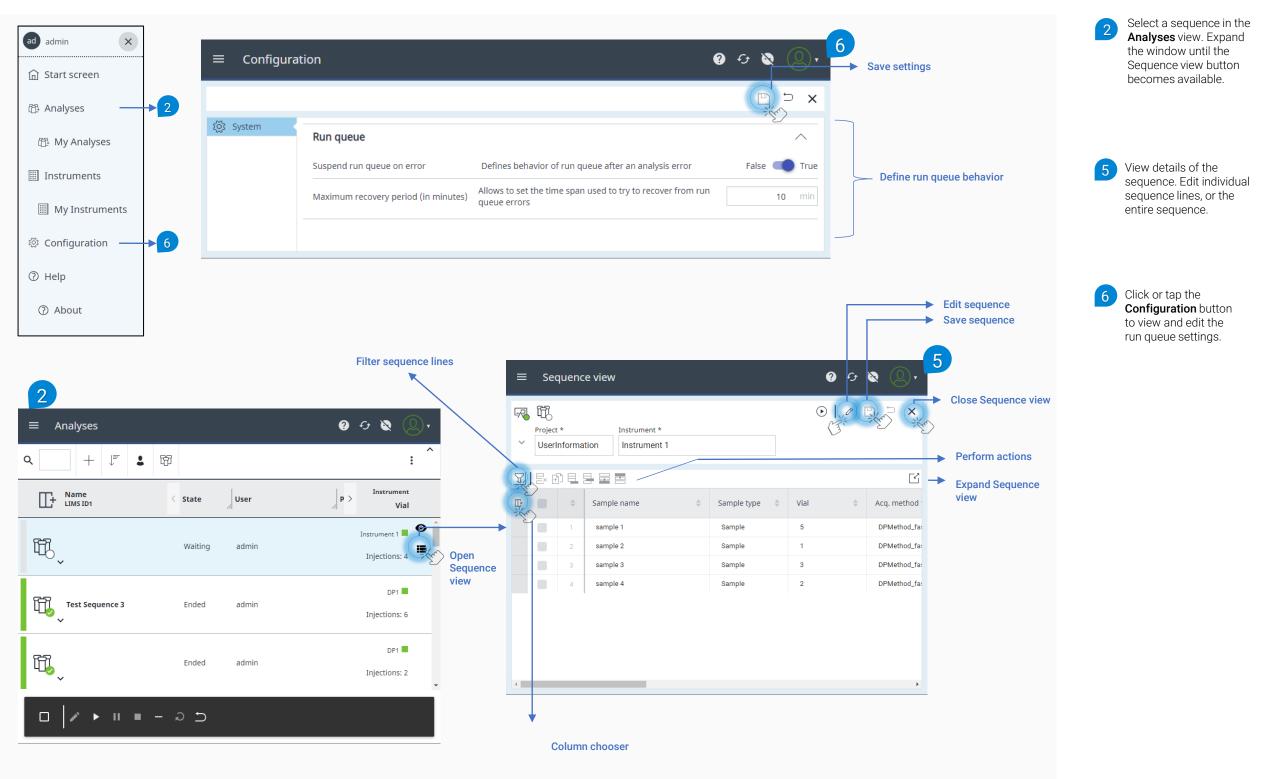

## Getting Started with Sample Scheduler

Manage your daily workload in 2 the Analyses view, for example, create analyses, edit parameters in the **Details** pane, change vial position, and process analyses or sequences. Filter your daily workload by state. Click or tap on a segment of the half-circle radar or the corresponding category above to view analyses with a specific workload state. Click or tap on the Unassigned button to view all unassigned analyses.