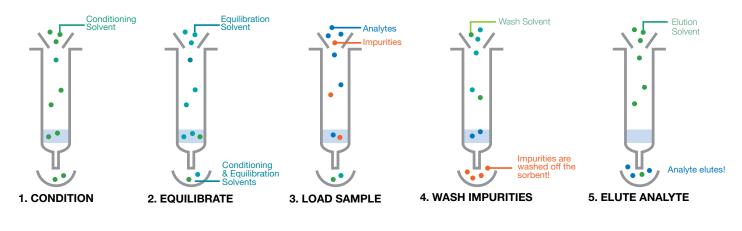

## Strata GCB

Graphitized carbon black is a non-porous multi-mode type of SPE that extracts very polar and non polar analytes. GCB results in high recoveries of pesticides from water, fruits, and vegetables and also works well at removing pigment from sample matrices.

## **Recommended Applications:**

- Pigment Removal
- Pesticide Extraction
- EPA Method 523
- EPA Method 535
- PFAS (Per- and Poly-Fluoroalkyl Substances) Extraction

## Strata GCB Part No. Description Unit 8B-S528-FCH Strata GCB 250/6 mL Tubes 30/pk 8B-S528-HCH Strata GCB 500/6 mL Tubes 30/pk

()phenomenex

∴breaking with tradition®

## **SPE General Protocol**