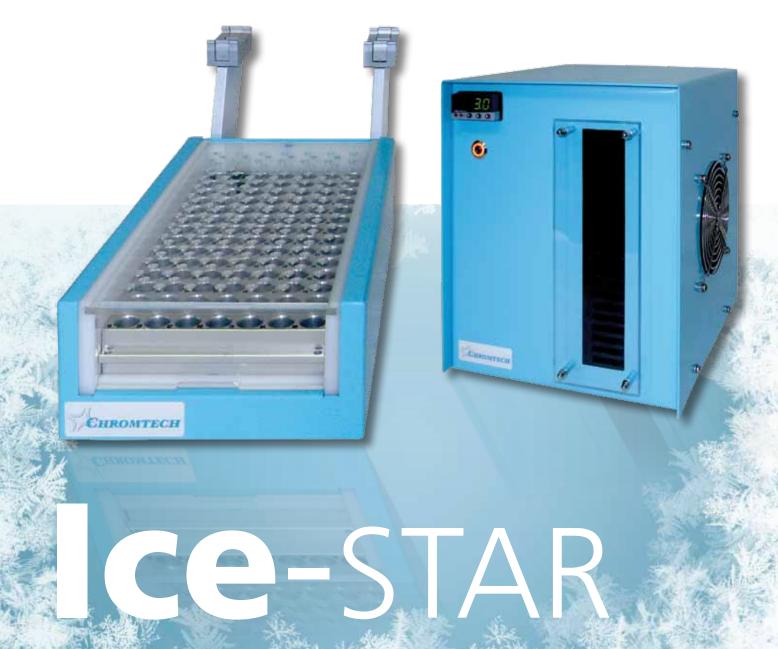

## CHROMTECH ICE-STAR

## MULTI COOLING DEVICE

The ICE-STAR is an easy, reliable and rugged unit for cooling CTC PAL trays down to 20°C below ambient temperature.

Besides offering fast cooling capability for CTC PAL trays, the ICE-STAR can also be used to cool other devices such as GC PTV inlets, cold traps etc.

## FOR CTC PAL TRAY

- Peltier-Liquid cooling principle
- Maintenance-free design
- Cooling down to 20°C below ambient temperature
- Optional cooling device for PTV inlets and cold traps

ICE-STAR "PLAY IT COOL!"