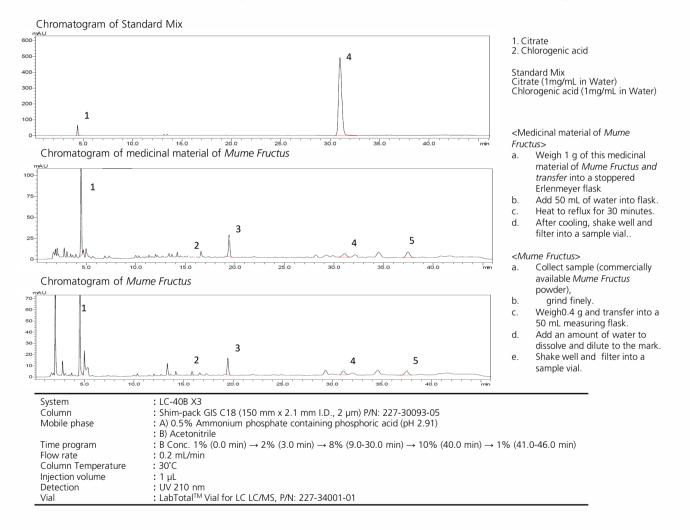

## Analysis of Citrate and Chlorogenic acid in Processed *Mume Fructus*

Keywords: Chinese herbal medicine, Fructus, Citrate, Chlorogenic acid

CoreFocus, Shim-pack and LabTotal are trademarks of Shimadzu Corporation or its affiliated companies in Japan and/or other countries.