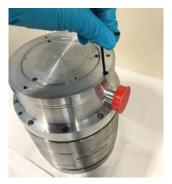

Turn the pump upside down and remove screw from its location

Remove foreline flange from the pump

Make sure the o-ring is intact, and then install the provided foreline flange (PN X3511-68001) on the pump