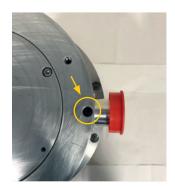

## Installation instructions

The TwisTorr 804 FS is designed to be operated with a KF25 or a KF40 foreline flange. While the KF40 flange is already installed in the system, the KF25 can be installed with a few simple operations, described below.

Turn the pump upside down and remove screw from its location

Remove foreline flange from the pump

Make sure the o-ring is intact, and then install the provided foreline flange (PN X3511-68001) on the pump