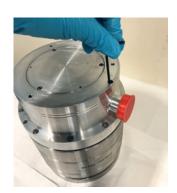

Turn the pump upside down and remove screw from its location

Remove foreline flange from the pump

Make sure the o-ring is intact, and then install the provided foreline flange (PN X3511-68001) on the pump

Place the screw back into place (use a 1.5 Nm torque)

Visit the product web page:

https://www.agilent.com/en/product/vacuum-technologies/turbo-pumps-controllers/turbo-pumps/twistorr-804-fs-turbo-pump

Please contact Agilent Customer Service for more information: