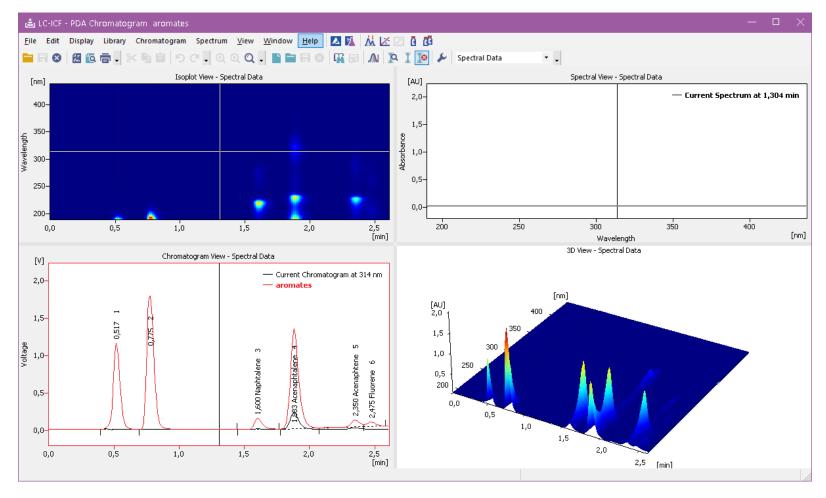

## **PDA Extension**

- Spectral data acquisition from selected detectors
- Import and export of spectral data in text format
- Isoplot and 3D plot for spectral data evaluation
- Peak purity evaluation
- Spectral library and spectral library search

PDA window is accessible from the Chromatogram window

1,5

2,0

1,0

0,5

For Help, press F1

250

300