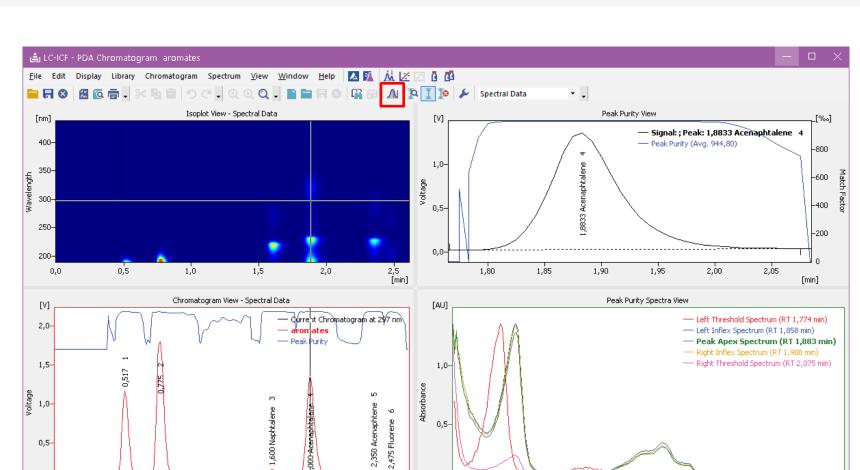

Wavelength

350

2 spectra found during search. Search result is displayed in Spectral Search view.

200

- View peak purity for entire chromatogram or a single peak
- Spectra for peak start, end, inflection and apex are compared in the Peak Purity Spectra View