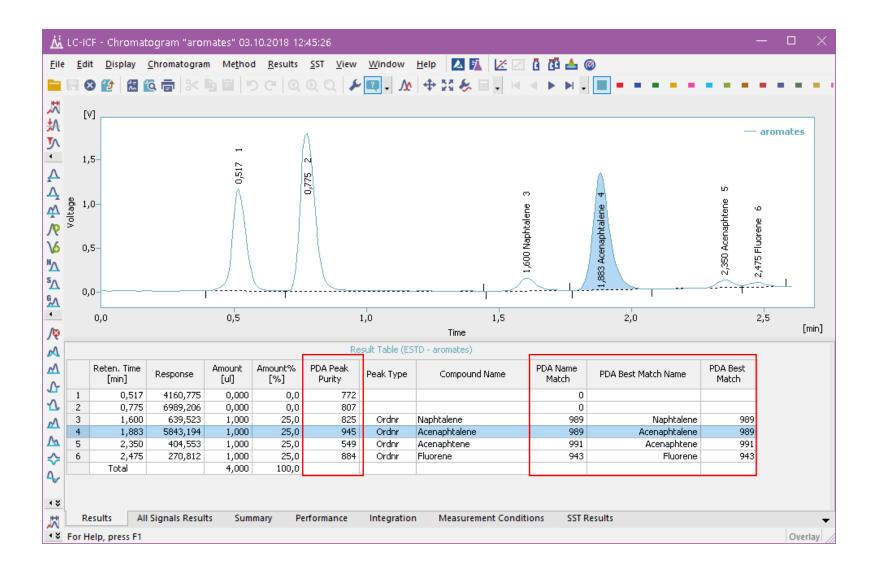

PDA window is accessible from the Chromatogram window

1,5

2,0

1,0

0,5

For Help, press F1

250

300

Wavelength

350

2 spectra found during search. Search result is displayed in Spectral Search view.

200

- View peak purity for entire chromatogram or a single peak
- Spectra for peak start, end, inflection and apex are compared in the Peak Purity Spectra View

⇒ Library search results are displayed as overlay in Spectral View or as a table in Library Search Result