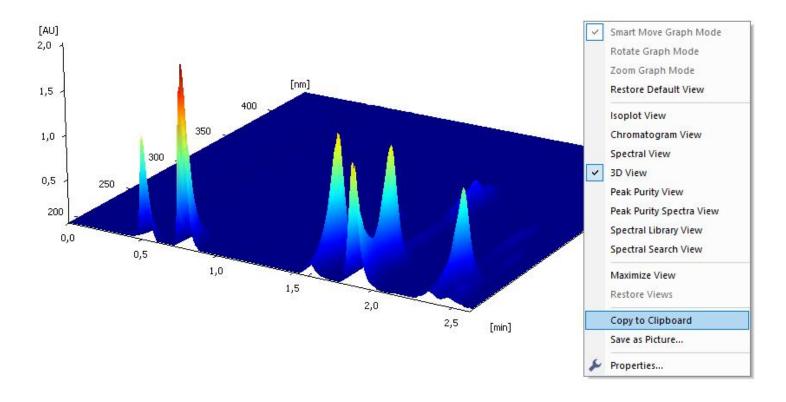

Customize PDA Report to display desired results

Export graphs into clipboard or save them as a picture (\*.emf)