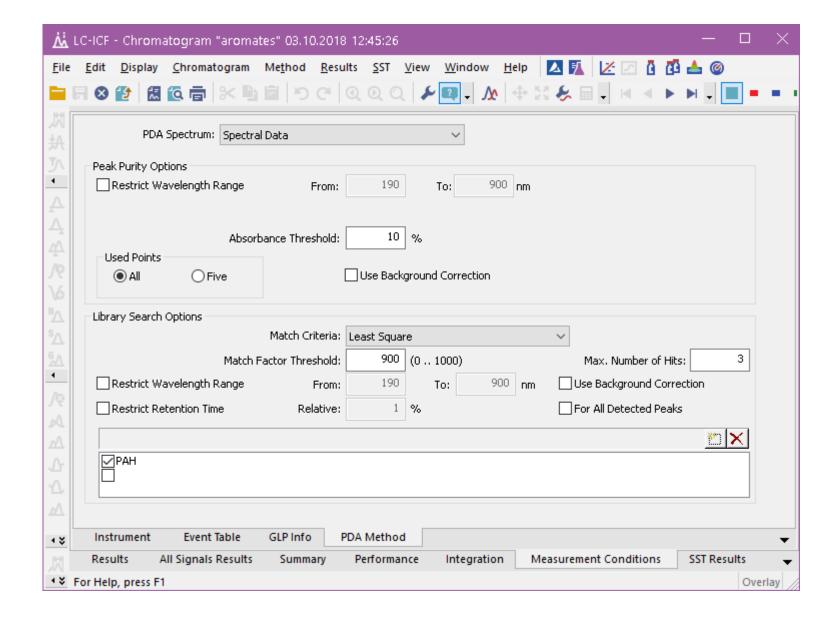

## PDA Extension → Measurement Conditions → PDA Method

Peak Purity and Library
Search Options are set
on the PDA Method

➡ Library search results are displayed as overlay in Spectral View or as a table in Library Search Result