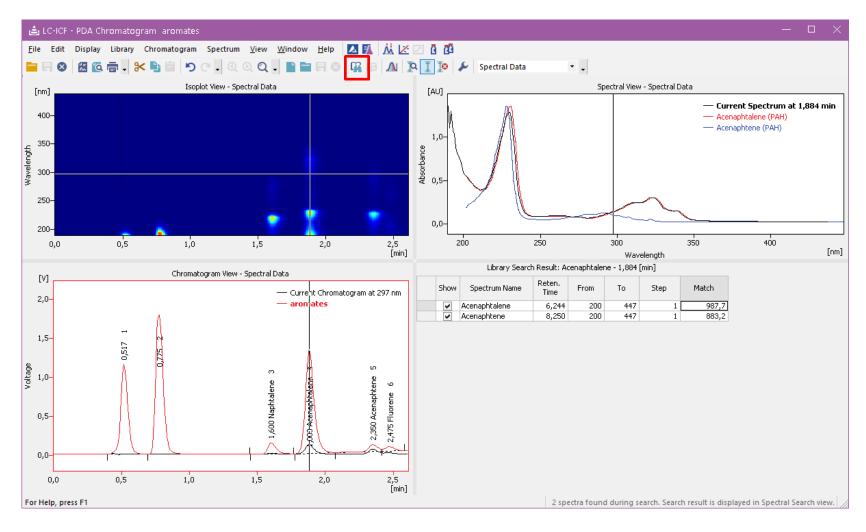

⇒ Library search results are displayed as overlay in Spectral View or as a table in Library Search Result

## PDA Extension → Measurement Conditions → PDA Method

Peak Purity and Library
Search Options are set
on the PDA Method

➡ Library search results are displayed as overlay in Spectral View or as a table in Library Search Result