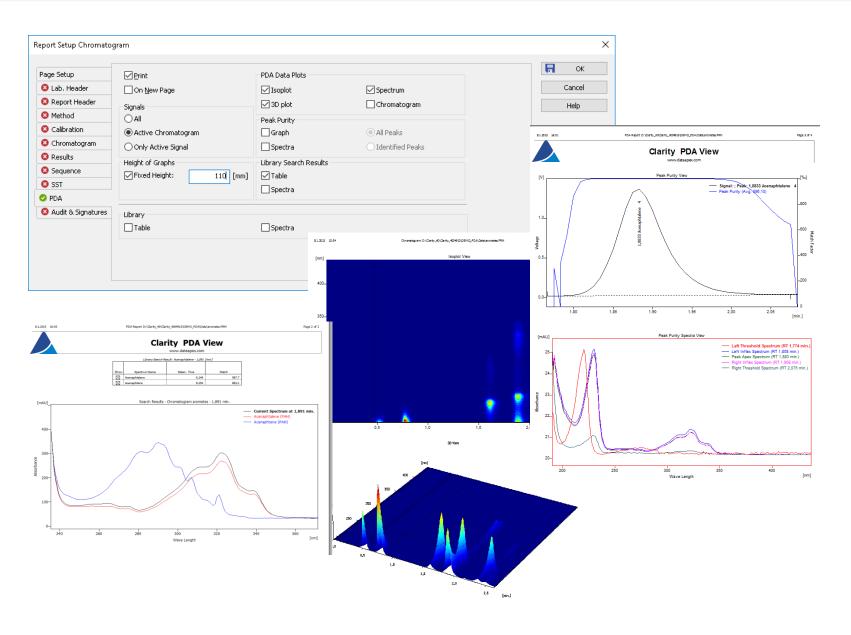

Customize PDA Report to display desired results

Export graphs into clipboard or save them as a picture (\*.emf)