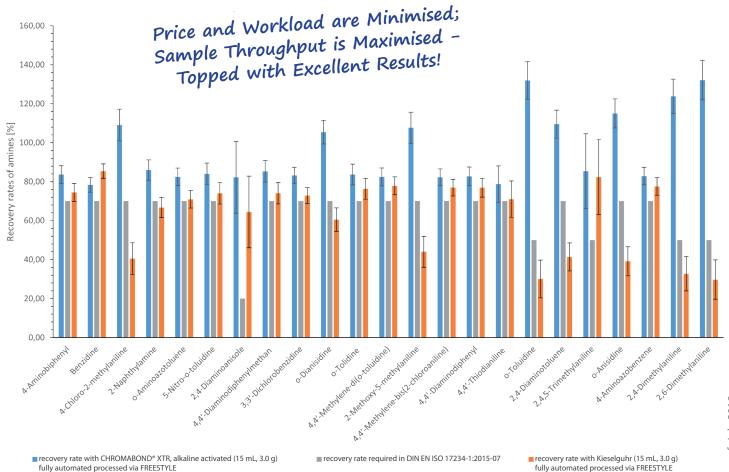

## **Excellent and Reproducible Results**

In the following recovery rates of aromatic amines derived from azo colorants are shown. The recovery rates are much higher, than with the Kieselguhr phase. In addition to that, the LC-MS/MS analysis detected 23 of the 24 aromatic amines. The azo dye samples were cleaned-up via CHROMABOND® XTR columns and fully automated processed via FREESTYLE.