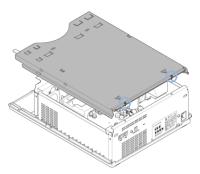

## **Install the Pressure Sensor Kit - Flexible Cube**

- 1 Switch off the module at the main power switch. Remove the power cable.
- **2** Lift the clips of the cover and lift the cover up and slide it towards the rear.