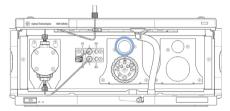

r Kit Flexible Cube (5067-6146) consists of the following parts:

| # | p/n         | Description                     |
|---|-------------|---------------------------------|
| 2 | 0515-1097   | Screw Mach M3 X 0.5 cm          |
| 1 | G4220-81603 | Pressure sensor cable           |
| 1 | 5067-5929   | Pressure sensor - 160 bar - M01 |

## **Install the Pressure Sensor Kit - Flexible Cube**

- 1 Switch off the module at the main power switch. Remove the power cable.
- **2** Lift the clips of the cover and lift the cover up and slide it towards the rear.





Unscrew the screws at the rear of the top plate, slide the plate towards the front and remove it.



Carefully remove the top foam.



Break out the metal piece from the middle of the front of the Z-Plane (this leaves a circular hole).



Install the pressure sensor at the body housing.



## **CAUTION**

## **Moving Fan**

Damage to the cable

- → Place the cable in a circle in the right part of the body housing, away from the fan on the left side.
- 7 Connect the cable to the mainboard (plug is labeled).



8 Install the top foam. Press the foam firmly into place.



**9** Engage the slots on the top plate onto the Z-Plane.



**10** Fix the top plate in place with the two screws.



**11** Engage the top cover into the bottom cover.



12 Lower the cover into place. Ensure the clips snaps firmly.



After installation of the pressure sensor, a pressure signal for the Flexible Cube in the online plot of the CDS is available.



Part Number: G4227-90120

Edition: 06/2016 Printed in Germany © Agilent Technologies, Inc 201