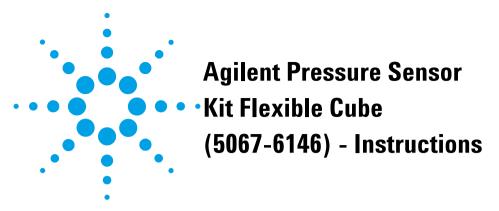

## **Install the Pressure Sensor Kit - Flexible Cube**

- 1 Switch off the module at the main power switch. Remove the power cable.
- **2** Lift the clips of the cover and lift the cover up and slide it towards the rear.