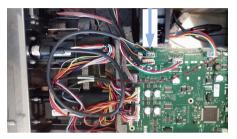

## **Moving Fan**

Damage to the cable

- → Place the cable in a circle in the right part of the body housing, away from the fan on the left side.
- 7 Connect the cable to the mainboard (plug is labeled).