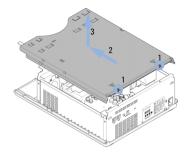

Unscrew the screws at the rear of the top plate, slide the plate towards the front and remove it.

Carefully remove the top foam.

Break out the metal piece from the middle of the front of the Z-Plane (this leaves a circular hole).

Install the pressure sensor at the body housing.