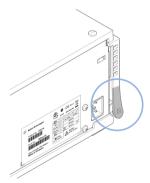

## **Moving Fan**

Damage to the cable

- → Place the cable in a circle in the right part of the body housing, away from the fan on the left side.
- 7 Connect the cable to the mainboard (plug is labeled).