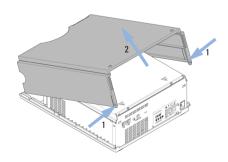

Unscrew the screws at the rear of the top plate, slide the plate towards the front and remove it.

Carefully remove the top foam.

Break out the metal piece from the middle of the front of the Z-Plane (this leaves a circular hole).