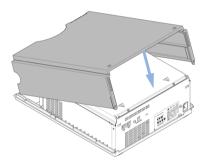

12 Lower the cover into place. Ensure the clips snaps firmly.

After installation of the pressure sensor, a pressure signal for the Flexible Cube in the online plot of the CDS is available.

Part Number: G4227-90120