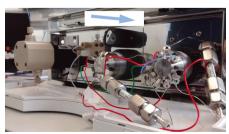

owing parts:

| # | p/n         | Description                     |
|---|-------------|---------------------------------|
| 2 | 0515-1097   | Screw Mach M3 X 0.5 cm          |
| 1 | G4220-81603 | Pressure sensor cable           |
| 1 | 5067-5929   | Pressure sensor - 160 bar - M01 |

## **Install the Pressure Sensor Kit - Flexible Cube**

- 1 Switch off the module at the main power switch. Remove the power cable.
- **2** Lift the clips of the cover and lift the cover up and slide it towards the rear.





Unscrew the screws at the rear of the top plate, slide the plate towards the front and remove it.



Carefully remove the top foam.



Break out the metal piece from the middle of the front of the Z-Plane (this leaves a circular hole).



Install the pressure sensor at the body housing.



## **CAUTION**

## **Moving Fan**

Damage to the cable

- → Place the cable in a circle in the right part of the body housing, away from the fan on the left side.
- 7 Connect the cable to the mainboard (plug is labeled).



8 Install the top foam. Press the foam firmly into place.



**9** Engage the slots on the top plate onto the Z-Plane.



**10** Fix the top plate in place with the two screws.



**11** Engage the top cover into the bottom cover.



12 Lower the cover into place. Ensure the clips snaps firmly.



After installation of the pressure sensor, a pressure signal for the Flexible Cube in the online plot of the CDS is available.



Part Number: G4227-90120

Edition: 06/2016 Printed in Germany © Agilent Technologies, Inc 2016

Agilent Technologies, Inc Hewlett-Packard-Strasse