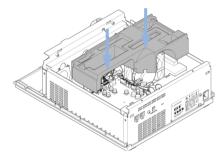

8 Install the top foam. Press the foam firmly into place.

**9** Engage the slots on the top plate onto the Z-Plane.

**10** Fix the top plate in place with the two screws.

**11** Engage the top cover into the bottom cover.