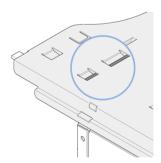

witch off the module at the main power switch. Remove the power cable.
- **2** Lift the clips of the cover and lift the cover up and slide it towards the rear.





Unscrew the screws at the rear of the top plate, slide the plate towards the front and remove it.



Carefully remove the top foam.



Break out the metal piece from the middle of the front of the Z-Plane (this leaves a circular hole).



Install the pressure sensor at the body housing.



## **CAUTION**

## **Moving Fan**

Damage to the cable

- → Place the cable in a circle in the right part of the body housing, away from the fan on the left side.
- 7 Connect the cable to the mainboard (plug is labeled).



8 Install the top foam. Press the foam firmly into place.



**9** Engage the slots on the top plate onto the Z-Plane.



**10** Fix the top plate in place with the two screws.



**11** Engage the top cover into the bottom cover.



12 Lower the cover into place. Ensure the clips snaps firmly.



After installation of the pressure sensor, a pressure signal for the Flexible Cube in the online plot of the CDS is available.



Part Number: G4227-90120

Edition: 06/2016 Printed in Germany © Agilent Technologies, Inc 2016

Agilent Technologies, Inc Hewlett-Packard-Strasse 8 76337 Waldbronn, Germany