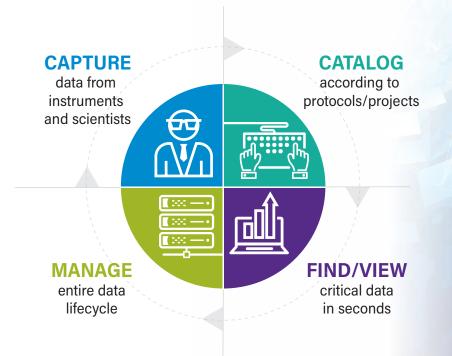

### THE POWER OF AUTOMATED COMPLIANCE-READY CDS AND DATA MANAGEMENT

Empower™ PLUS Data Management (DM) automatically captures, secures, accesses, and distributes information from a wide variety of analytical technologies.

#### CAPTURE AND INDEX EMPOWER PROJECTS AND AUDIT TRAIL

During the archival process, Empower PLUS DM scans all Empower projects and data types. It automatically extracts key information from projects and samples, then builds an indexed database catalog that can be quickly searched.