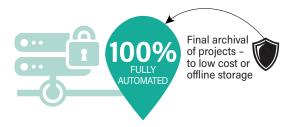

With Empower PLUS DM, you are able to simultaneously manage your data footprint and maximize server performance. This is done by automating the process of archiving inactive projects to a searchable archive.