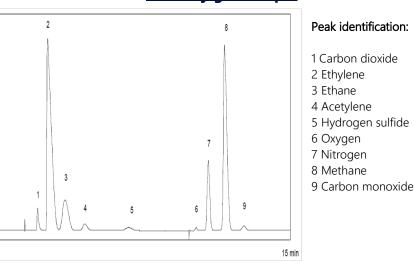

# Permanent Gas Analyzer - Quick Reference Guide



## Permanent Gas Analyzer

The Permanent Gases Analyzer is a standard turnkey solution to permanent gas analysis.The analyzer is suited for the analysis of all gases up to Propane in various matrices. The Analyzer can be based on several different GC chassis. .By using highly advanced columns the analyzer separates Oxygen, Nitrogen, Carbon monoxide, Carbon dioxide, Methane, Hydrogen-sulfide and the C2 isomers, Ethane, Ethylene and Acetylene in various matrices.





## **Conclusions**

#### Permanent Gas Analyzer:

0

- The Analysis is completely automated.
- No Costly method development.
- Full range detection capability.
- Simple set-up for easy operation/maintenance and service.

## **ChromSolutions Ltd**

What we offer at ChromSolutions is our wealth of experience in analytical instrumentation, (over 110 years distributed through the members of our company). We use this experience and independent advice to provide clear concise guidance for analyzer purchase and training on operation.

For more information on Analyzers please contact us:



#### Tel: +44 (0) 1442 402399 Mob: +44 (0) 7966 783845 Email: <u>info@chromsolutions.co.uk</u> Website: <u>http://www.chromsolutions.co.uk</u>

Chróm Solutions 92 Hobletts Road Hemel Hempstead, HP2 5LP, UK

#