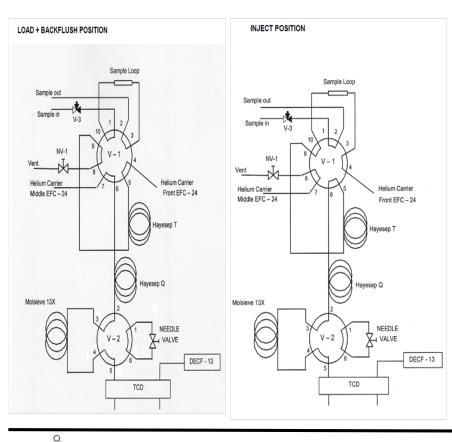

## Permanent Gas Analyzer

The Permanent Gases Analyzer is a standard turnkey solution to permanent gas analysis.The analyzer is suited for the analysis of all gases up to Propane in various matrices. The Analyzer can be based on several different GC chassis. .By using highly advanced columns the analyzer separates Oxygen, Nitrogen, Carbon monoxide, Carbon dioxide, Methane, Hydrogen-sulfide and the C2 isomers, Ethane, Ethylene and Acetylene in various matrices.