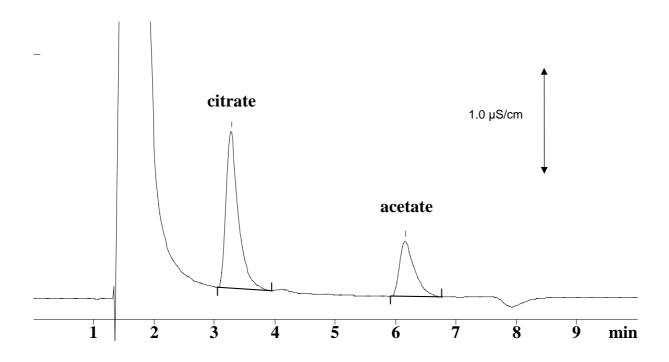

## IC Application Note No. O-3

| Title: | Citrate and Acetate in isotonic solutions |
|--------|-------------------------------------------|
|        |                                           |

**Summary:**Determination of citrate and acetate in isotonic solutions using ion exclusion chromatography with direct conductivity detection.

Sample: Isotonic solution

Sample Preparation: Dilution 1:100, cation exchange prior to injection

**Column:** 6.1005.030 Hamilton PRP X-300

Eluent: 0.5 mmol/L sulphuric acid

Flow: 1.0 mL/minInjection Volume: 100 μL

| Results: | citrate<br>mmol/L | acetate<br>mmol/L |
|----------|-------------------|-------------------|
|          | 3.09              | 34.1              |