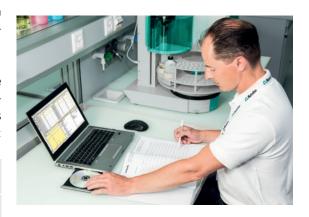

### Verification of correct functionality

To complete a successful installation, the correct functionality of the whole system is verified by performing a short test based on a standard operational procedure (SOP). The findings are assessed and documented in a functional test protocol.

With this final and documented proof of correct functionality, you can be confident that your system meets all of Metrohm's specifications and the results produced are trustworthy.