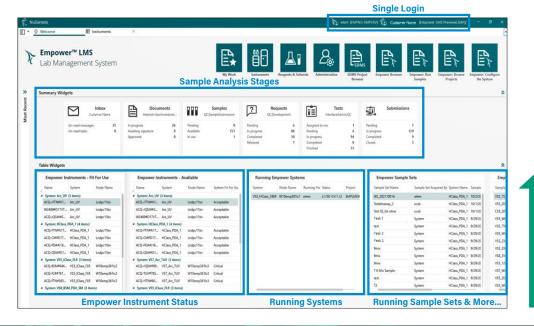

# Manage samples, inventory, and archive data in a singular environment

**Management Capabilities** 

**Empower Software** 

With Enhanced Lab

The Waters™ Empower™ Lab Management System (LMS) enables you to manage your data — from sample in, to data archival — all from a single dashboard for an integrated approach to your product lifecycle management.

- Data & lab management from a singular live dashboard
- Automatic inventory synchronization
- Time-based project archival
- Sample and inventory traceability through all workflows
- LAC/E and Archive Agent monitoring

#### Your lab at a glance: New access to Empower Software and more

Reduce errors associated with manual transcription and data entry.

Automation
Compliance
Data Integrity
Productivity
Efficiency
Data Durability