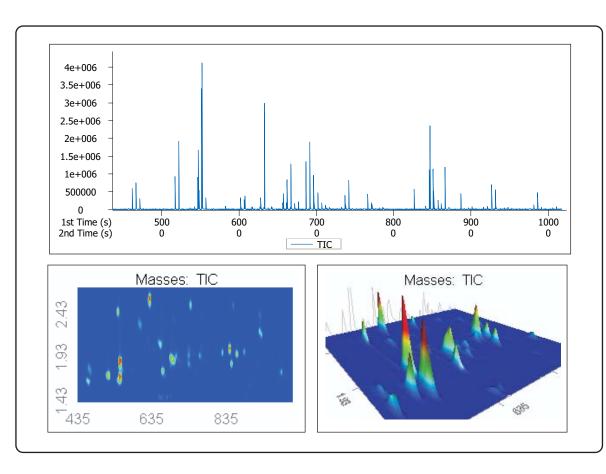

## Life Science and Chemical Analysis Centre LECO Corporation, Saint Joseph, Michigan USA

This injection of Hand Soap was analyzed by GCxGC-TOFMS to highlight the capability of the system to display peaks in the second dimension that would not be visible by conventional gas chromatography.